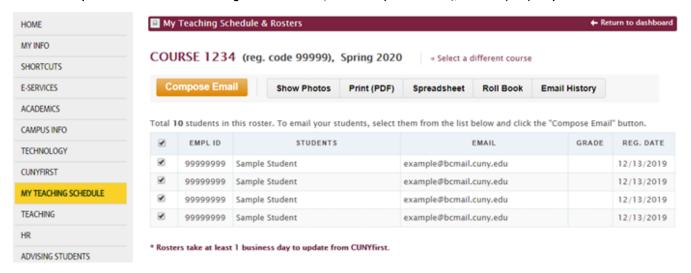

## WebCentral Portal

Your students' email accounts are available in WebCentral in the My Teaching Schedule channel.

You should see the list of your sections if you are teaching during the current semester. Just use the View Roster button to go into a specific course section.

You will see the PREFERRED email accounts that students have registered in BC WebCentral or other Brooklyn College online systems.

To see student phone numbers and official college email accounts (@bcmail.cuny.edu accounts), use Print (PDF) or Spreadsheet buttons.

Downloaded rosters include your student's preferred and Brooklyn College email accounts and phone numbers.

|          |               |                       |       | Registration |                            |              |
|----------|---------------|-----------------------|-------|--------------|----------------------------|--------------|
| EMPLID   | Student Name  | Email                 | Grade | Date         | Campus Email               | Phone        |
| 99999999 | TEST, STUDENT | studentname@gmail.com |       | 12/13/2019   | first.last@bcmail.cuny.edu | 718-555-5555 |
| 99999999 | TEST, STUDENT | studentname@gmail.com |       | 12/13/2019   | TITSt.last@bcmail.cuny.edu | 718-555-5555 |
| 99999999 | TEST, STUDENT | studentname@gmail.com |       | 12/13/2019   | first.last@bcmail.cuny.edu | 718-555-5555 |
| 99999999 | TEST, STUDENT | studentname@gmail.com |       | 12/13/2019   | first.last@bcmail.cuny.edu | 718-555-5555 |
| 99999999 | TEST, STUDENT | studentname@gmail.com |       | 12/30/2019   | first.last@bcmail.cuny.edu | 718-555-5555 |
| 99999999 | TEST, STUDENT | studentname@gmail.com |       | 12/14/2019   | first.last@bcmail.cuny.edu | 718-555-5555 |
| 99999999 | TEST, STUDENT | studentname@gmail.com |       | 01/15/2020   | first.last@bcmail.cuny.edu | 718-555-5555 |
| 99999999 | TEST, STUDENT | studentname@gmail.com |       | 12/13/2019   | first.last@bcmail.cuny.edu | 718-555-5555 |
| 99999999 | TEST, STUDENT | studentname@gmail.com |       | 12/13/2019   | first.last@bcmail.cuny.edu | 718-555-5555 |
| 99999999 | TEST, STUDENT | studentname@gmail.com |       | 01/27/2020   | first.last@bcmail.cuny.edu | 718-555-5555 |