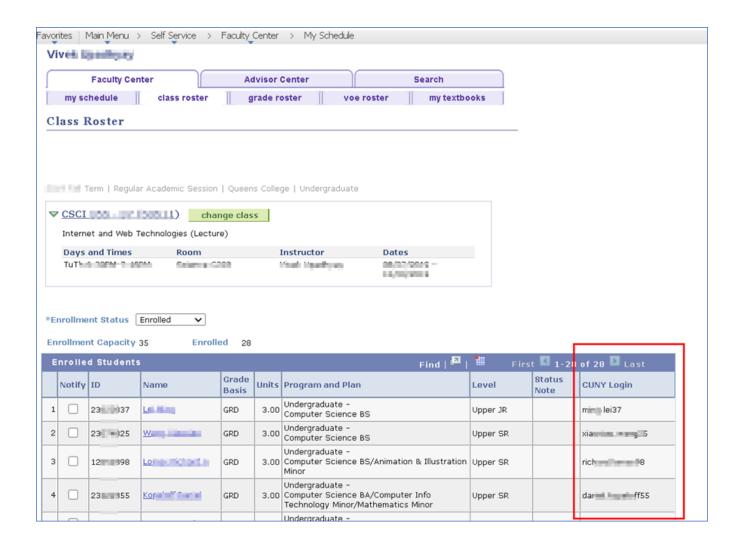

## **CUNYfist**

The CUNYfirst Faculty Center recently updated the Class Roster to include CUNY Login information for students.